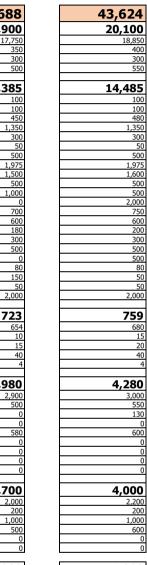

| 22/23      | Budget                                                                                                                                   |
|------------|------------------------------------------------------------------------------------------------------------------------------------------|
|            | 40,100                                                                                                                                   |
|            | 41,788                                                                                                                                   |
|            | 1,400                                                                                                                                    |
|            | 0                                                                                                                                        |
|            | 0                                                                                                                                        |
|            | 0                                                                                                                                        |
|            | 0                                                                                                                                        |
| ·          | 0                                                                                                                                        |
|            |                                                                                                                                          |
|            | 39,688                                                                                                                                   |
|            |                                                                                                                                          |
|            | 18,900                                                                                                                                   |
|            | 17,750                                                                                                                                   |
|            | 350                                                                                                                                      |
|            | <u>300</u><br>500                                                                                                                        |
|            | 500                                                                                                                                      |
|            | 12,385                                                                                                                                   |
|            | 12,303                                                                                                                                   |
|            | 100                                                                                                                                      |
|            | 450                                                                                                                                      |
|            | 1,350                                                                                                                                    |
|            | 300                                                                                                                                      |
|            | 50                                                                                                                                       |
|            | 500                                                                                                                                      |
|            | 1,975                                                                                                                                    |
|            | <u>1,500</u><br>500                                                                                                                      |
|            | 1,000                                                                                                                                    |
|            | 000                                                                                                                                      |
|            | 700                                                                                                                                      |
|            | 600                                                                                                                                      |
|            | 180                                                                                                                                      |
|            | 300                                                                                                                                      |
|            | 500                                                                                                                                      |
|            | 0<br>80                                                                                                                                  |
|            | 150                                                                                                                                      |
|            | 50                                                                                                                                       |
|            | 2,000                                                                                                                                    |
|            |                                                                                                                                          |
|            | 723                                                                                                                                      |
|            | <u>654</u><br>10                                                                                                                         |
|            | 10                                                                                                                                       |
|            | 40                                                                                                                                       |
|            | 4                                                                                                                                        |
|            |                                                                                                                                          |
|            | 3,980                                                                                                                                    |
|            | 2,900                                                                                                                                    |
|            | 500                                                                                                                                      |
|            | 0                                                                                                                                        |
|            | 0                                                                                                                                        |
|            | 580                                                                                                                                      |
|            | 0                                                                                                                                        |
|            | 0                                                                                                                                        |
|            |                                                                                                                                          |
|            |                                                                                                                                          |
|            | 0                                                                                                                                        |
|            |                                                                                                                                          |
|            | 0                                                                                                                                        |
|            | 0<br><b>3,700</b><br>2,000<br>200                                                                                                        |
|            | 0<br>3,700<br>2,000<br>200<br>1,000                                                                                                      |
|            | 0<br>3,700<br>2,000<br>200<br>1,000<br>500                                                                                               |
|            | 0<br>3,700<br>2,000<br>200<br>1,000<br>500<br>0                                                                                          |
|            | 0<br>3,700<br>2,000<br>200<br>1,000<br>500                                                                                               |
|            | 0<br>3,700<br>2,000<br>1,000<br>500<br>0<br>0                                                                                            |
|            | 0<br>3,700<br>200<br>1,000<br>0<br>0<br>0<br>15,000                                                                                      |
|            | 0<br>3,700<br>2,000<br>200<br>1,000<br>500<br>0<br>0<br>0<br>15,000                                                                      |
|            | 0<br>3,700<br>2,000<br>1,000<br>0<br>0<br>0<br>15,000<br>0<br>0                                                                          |
|            | 0<br>3,700<br>2,000<br>200<br>1,000<br>500<br>0<br>0<br>0<br>15,000<br>15,000<br>0<br>0<br>0<br>0                                        |
|            | 0<br>3,700<br>200<br>1,000<br>0<br>0<br>0<br>15,000<br>0<br>0<br>0<br>0<br>0<br>0<br>0<br>0<br>0<br>0<br>0<br>0<br>0<br>0<br>0<br>0<br>0 |
| Increase/d | 0<br>3,700<br>2,000<br>1,000<br>500<br>0<br>15,000<br>15,000<br>0<br>0<br>0<br>0<br>0<br>0<br>0<br>0<br>0<br>0<br>0<br>0                 |

14,485

-8,500 3,000 -3,000 1

0 1,500 -10,000 0 0

| increase rands by this |   |
|------------------------|---|
| ncrease funds by this  | : |
|                        | 0 |
|                        | 0 |
| 60                     | 0 |
| 1,00                   |   |
| 20                     | 0 |
| 2,20                   |   |

| amount |        |
|--------|--------|
|        | 14,000 |
|        | 5,000  |
|        | 4,000  |
|        | 0      |
|        | 3,000  |
|        | 2,000  |
|        | 0      |
|        | 0      |

|   | 24/25 Forecast |
|---|----------------|
|   | 1,400          |
|   |                |
|   | 1,400          |
| - | 0              |
| F | 0              |
|   | 0              |
|   | 0              |
| L | 0              |